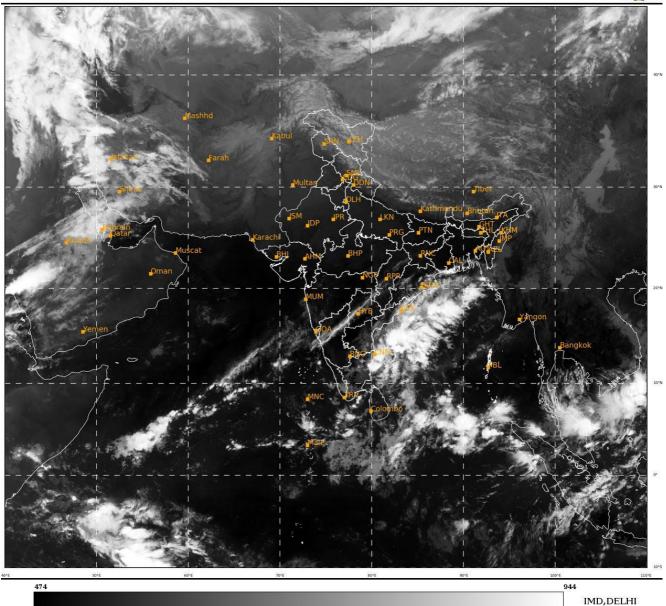

### **BAY OF BENGAL:**

YESTERDAY'S CYCLONIC CIRCULATION OVER SOUTHEAST BAY OF BENGAL NOW LIES OVER SOUTHWEST BAY OF BENGAL OFF TAMIL NADU COAST AT 0300 UTC OF TODAY, THE  $20^{TH}$  NOVEMBER 2023 AND EXTENDS UPTO 3.1 KM ABOVE MEAN SEA LEVEL.

YESTERDAY'S CYCLONIC CIRCULATION OVER COMORIN AREA & NEIGHBOURHOOD PERSISTS AT 0300 UTC OF TODAY, THE  $20^{\text{TH}}$  NOVEMBER 2023 AND EXTENDS UPTO 3.1 KM ABOVE MEAN SEA LEVEL.

SCATTERED TO BROKEN LOW AND MEDIUM CLOUDS WITH EMBEDDED INTENSE TO VERY INTENSE CONVECTION LAY OVER WESTCENTRAL & SOUTH BAY OF BENGAL. SCATTERED LOW AND MEDIUM CLOUDS WITH EMBEDDED MODERATE TO INTENSE CONVECTION LAY OVER NORTH BAY OF BENGAL AND SOUTH ANDAMAN SEA. SCATTERED LOW AND MEDIUM CLOUDS WITH EMBEDDED ISOLATED WEAK TO MODERATE CONVECTION LAY OVER EASTCENTRAL BAY OF BENGAL.

#### **ARABIAN SEA:**

SCATTERED LOW AND MEDIUM CLOUDS WITH EMBEDDED MODERATE TO INTENSE CONVECTION LAY OVER SOUTH ARABIAN SEA & COMORIN AREA AND WEAK TO MODERATE CONVECTION LAY OVER EASTCENTRAL ARABIAN SEA LAKSHADWEEP ISLANDS AREA.